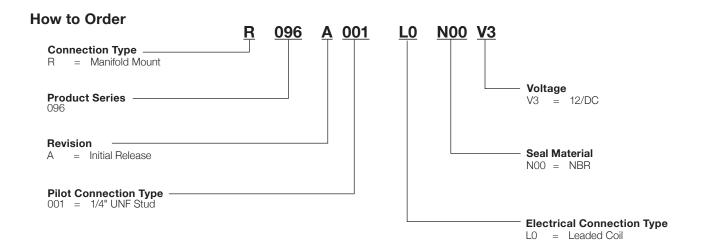

地址:中国·青岛市重庆南路99号海尔云街甲3号楼7F

SERIE

2/2 Normally Closed

| Specifications                          |                          |                        |       |                              |                  |                  |      |                 |
|-----------------------------------------|--------------------------|------------------------|-------|------------------------------|------------------|------------------|------|-----------------|
| Connection                              | Orifice Size             | Flow Coefficient       |       | Operating Pressure bar (psi) |                  | Power Rating (W) |      | October Noveler |
|                                         | mm<br>(inches)           | Kv (m <sup>3</sup> /h) | Cv    | min.                         | max.             | Inrush           | Hold | Catalog Number  |
| 2/2 NC - Norm                           | 2/2 NC - Normally Closed |                        |       |                              |                  |                  |      |                 |
| 1/4-28 UNF<br>Stud<br>Manifold<br>Mount | 4.0 (0.16)               | 2.621                  | 0.387 | 0 bar (0 psi)                | 0.34 bar (5 psi) | 7.6              | 1.9  | R096A001L0N00V3 |