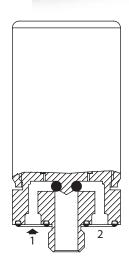

Ensure that the compatibility of the materials in contact with the fluids is verified.

| General Valve Information |                 |  |
|---------------------------|-----------------|--|
| Body                      | Stainless Steel |  |

地址:中国·青岛市重庆南路99号海尔云街甲3号楼7F

SERIE

2/2 Normally Closed

| Specifications                          |                          |                        |       |                              |                  |                  |      |                 |
|-----------------------------------------|--------------------------|------------------------|-------|------------------------------|------------------|------------------|------|-----------------|
| Connection                              | Orifice Size             | Flow Coefficient       |       | Operating Pressure bar (psi) |                  | Power Rating (W) |      | October Noveler |
|                                         | mm<br>(inches)           | Kv (m <sup>3</sup> /h) | Cv    | min.                         | max.             | Inrush           | Hold | Catalog Number  |
| 2/2 NC - Norm                           | 2/2 NC - Normally Closed |                        |       |                              |                  |                  |      |                 |
| 1/4-28 UNF<br>Stud<br>Manifold<br>Mount | 4.0 (0.16)               | 2.621                  | 0.387 | 0 bar (0 psi)                | 0.34 bar (5 psi) | 7.6              | 1.9  | R096A001L0N00V3 |