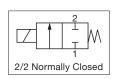

地址:中国·青岛市重庆南路99号海尔云街甲3号楼7F

SERIE

2/2 Normally Closed

| Specifications                          |                          |                        |       |                              |                  |                  |      |                 |
|-----------------------------------------|--------------------------|------------------------|-------|------------------------------|------------------|------------------|------|-----------------|
| Connection                              | Orifice Size             | Flow Coefficient       |       | Operating Pressure bar (psi) |                  | Power Rating (W) |      | October Noveler |
|                                         | mm<br>(inches)           | Kv (m <sup>3</sup> /h) | Cv    | min.                         | max.             | Inrush           | Hold | Catalog Number  |
| 2/2 NC - Norm                           | 2/2 NC - Normally Closed |                        |       |                              |                  |                  |      |                 |
| 1/4-28 UNF<br>Stud<br>Manifold<br>Mount | 4.0 (0.16)               | 2.621                  | 0.387 | 0 bar (0 psi)                | 0.34 bar (5 psi) | 7.6              | 1.9  | R096A001L0N00V3 |