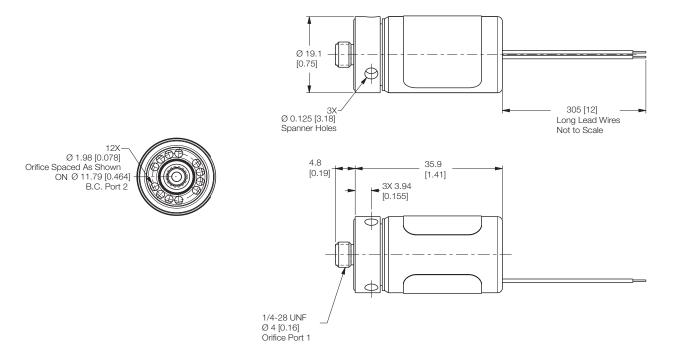

## **Dimensions: mm (inches)**

ASCO

传真:(86-532)585-10-365

Email: sales@bechinas.com