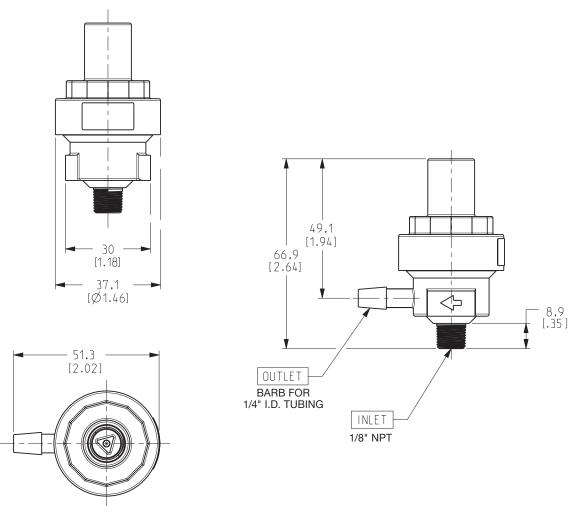

### Dimensions: mm (inches)

Port Type: Manifold Weight: 35.4g (1.25oz)

ASCO

网址:http://www.ivalve.cc

| Manifold Construction |                           |  |  |  |
|-----------------------|---------------------------|--|--|--|
| Body                  | POM                       |  |  |  |
| Internal Components   | POM                       |  |  |  |
| Function              | Non-Relieving Regulator   |  |  |  |
| Inlet Fitting         | 1/8" NPT                  |  |  |  |
| Outlet Fitting        | Barb for 1/4" I.D. Tubing |  |  |  |