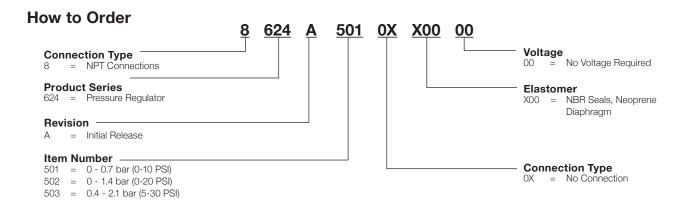

# **Alternate Construction Options**

Additional options are available including alternative inlet and regulated pressure ranges. Minimum quantities apply.

| Specifications |                |                    |               |                            |                |  |  |  |
|----------------|----------------|--------------------|---------------|----------------------------|----------------|--|--|--|
| Port Type      | Inlet Pressure | Regulated Pressure |               |                            |                |  |  |  |
|                | Max bar (psi)  | Min bar (psi)      | Max bar (psi) | Flow (slpm) <sup>(1)</sup> | Catalog Number |  |  |  |
| Manifold       | 6.9 (100)      | 0.0 (0)            | 0.7 (10)      | 74                         | 8624A501       |  |  |  |
|                | 6.9 (100)      | 0.0 (0)            | 1.4 (20)      | 109                        | 8624A502       |  |  |  |
|                | 6.9 (100)      | 0.4 (5)            | 2.1 (30)      | 112                        | 8624A503       |  |  |  |

<sup>(1)</sup> Inlet pressure set at 100psig, outlet set at maximum regulated pressure, flow rate at 15% pressure drop from maximum regulated pressure

#### To Order

· Select catalog number from specification table above

地址:中国·青岛市重庆南路99号海尔云街甲3号楼7F

· Additional seal materials available on request

01073GB-2019-R01

网址:http://www.ivalve.cc

Availability, design and specifications are subject to change without notice. All rights reserved. 青岛秉诚自动化设备有限公司