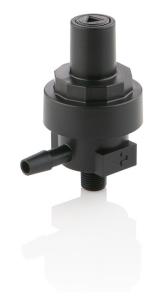

# NON-RELIEVING MANIFOLD MOUNT

The Series 624 non-relieving regulator is designed to control system pressure to a constant maximum set point.

- Lightweight, compact manifold mount interface for easy installation and maintenance
- Output pressure ranges 0-0.7 bar (0-10 psi), 0-1.4 bar (0-20 psi), 0.4 - 2.1 bar (5 - 30 psi)
- Suitable for use in a wide variety of gas applications, and is an excellent choice for use with 95% concentrated oxygen
- Excellent for oxygen therapy and ventilation applications
- Typical applications include:
  - Oxygen Concentrators
  - Respiratory Therapy
  - Ventilators

| Manifold Construction |                           |  |  |  |
|-----------------------|---------------------------|--|--|--|
| Body                  | POM                       |  |  |  |
| Internal Components   | POM                       |  |  |  |
| Function              | Non-Relieving Regulator   |  |  |  |
| Inlet Fitting         | 1/8" NPT                  |  |  |  |
| Outlet Fitting        | Barb for 1/4" I.D. Tubing |  |  |  |