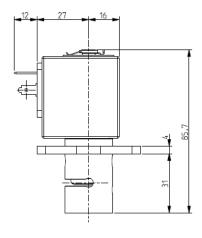

### **►INSTALLATION**

Solenoid valve can be mounted in any position.

## ► MATERIALS

**Body** Pinching device Internal components Core tube

▶ COIL

Continuous duty Encapsulation material Insulation class Ambient temperature Electric connection Protection degree Voltages

PA (Polyamide)