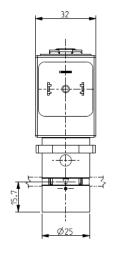

### **►INSTALLATION**

Solenoid valve can be mounted in any position.

## ► MATERIALS

**Body** Pinching device Internal components Core tube

▶ COIL

Continuous duty Encapsulation material Insulation class Ambient temperature Electric connection Protection degree Voltages

PA (Polyamide)