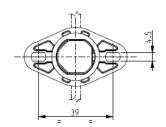

IP 65 (DIN 40050) with plug-connectors

12-24V (+10% -5%) (Other voltages on request):

| TUB |              | NGS          | Pinching strength | Series and type |       | Power absorption | Notes | Weight |
|-----|--------------|--------------|-------------------|-----------------|-------|------------------|-------|--------|
|     | I.D.<br>(mm) | O.D.<br>(mm) | (kg)              | Valve           | Coil  | (W)              | Motes | (kg)   |
|     | 2,7          | 4,9          | 0,650             | S125-01         | Z530A | 0                |       | 0,265  |
|     | 3,4          | 4,7          | 0,030             | 3123-01         | 2550A | 7                |       | 0,203  |

- For the use of a soft tubing with outside diameter smaller than 3,5mm it is necessary to install the tubing guide sleeve (drawing K29501).

- In case the tubing is not placed in its seat, the solenoid valve could operate incorrectly.